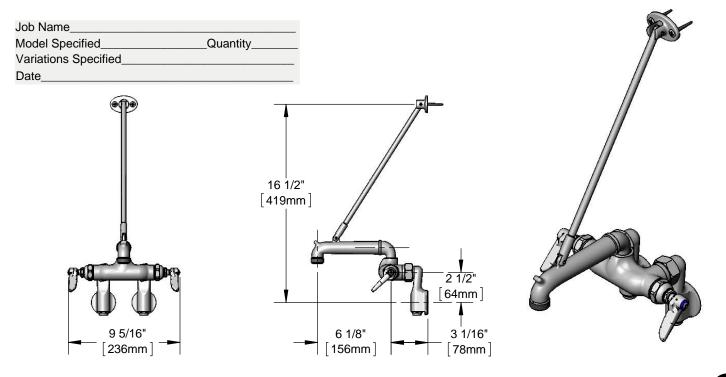

### Architect/Engineering Specifications:

Wall mount mixing faucet with polished chrome plated brass body, polished chrome plated brass spout with pail hook and garden hose male outlet, compression cartridges with spring checks, lever handles, 1/2" NPT female adjustable inlets with built-in service stops and upper support rod. Certified to ASME A112.18.1/CSA B125.1, NSF 61 Section-9 and NSF 372. Meets ADA ANSI/ICC A117.1 requirements.

#### Features & Benefits:

- Wall mount mixing faucet with polished chrome plated brass body
- Spout with pail hook & 3/4" garden hose male outlet
- Lever handles with color coded indexes
- Eterna cartridges with spring checks to prevent cross flow of water
- 1/2" NPT female adjustable arm inlets with Ø2" flanges and built-in service stops
- Adjustable centers from 2 1/4" to 8 1/4" above or below centerline
- Upper support rod
- Material: Polished chrome plated brass body & spout and chrome plated metal handles